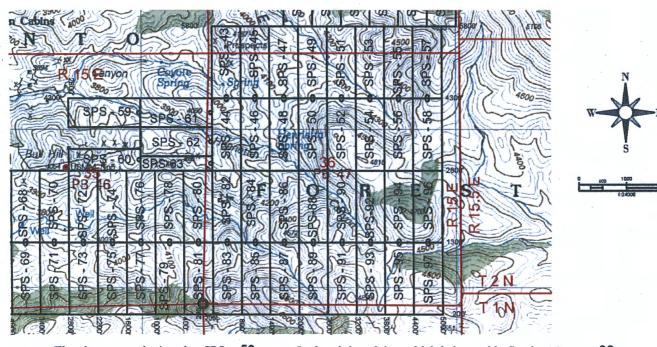

nd this claim occupies the following quarter section(s), sections, Township and Range:

| Quarter | Section | Township   | Range | Meridian            |
|---------|---------|------------|-------|---------------------|
| NW      | 36      | 2 N        | 15 E  | Gila and Salt River |
|         |         | <b>2</b> N | 15 E  | Gila and Salt River |
|         |         | 2 N        | 15 E  | Gila and Salt River |
|         |         | 2 N        | 15 E  | Gila and Salt River |

The North West corner of this claim is approximately 4300 feet North and 2000 feet East of the SW corner of Section 36, Township 2 North, Range 15 East, Gila and Salt River Baseline and Meridian.

DATED AND POSTED on the ground this \_\_\_\_\_ day of \_\_\_\_ February \_\_\_\_\_\_, 20

BY: Dans Rome

Agent: Dave Rowe:



The above map depicts the SPS - 50 Lode mining claim, which is located in Section(s) 36

Township 2 North, Range 15 East. Gila and Salt River Baseline and Meridian, Gila County, Arizona.

The claim corners, end centers and Location monuments are marked by 2 inch by 5 foot wooden post with aluminum tags. The bearings and distances between claims and tie point are depicted on the map.

AMC 459528

Filed at the request of and return to: MXS, INC. 5900 Feedlot Rd. Winnemucca, Nevada 89445

BEM AZ STATE OFFIC

### LOCATION NOTICE FOR LODE MINING CLAIM

NOTICE IS HEREBY GIVEN that the SPS - 51 Lode mining claim has been located by Granite-Solid, LLC whose current mailing address is 502 North Division Street, Carson City, Nevada 89702. The general course of this claim is North South and is appr