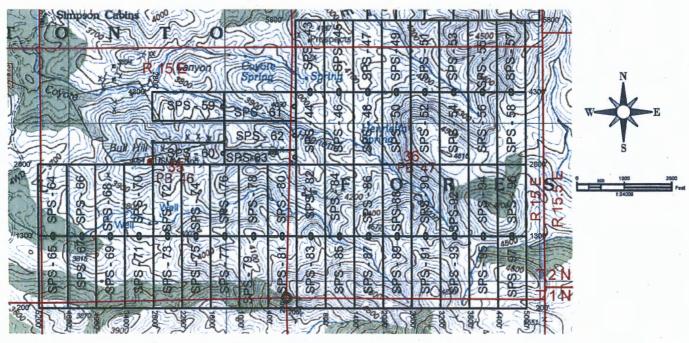

|

|   | Quarter | Section | Township | Range | Meridian            |
|---|---------|---------|----------|-------|---------------------|
|   | NE      | 11      | 1 N      | 15 E  | Gila and Salt River |
| 1 | SE      | 36      | 2 N      | 15 E  | Gila and Salt River |
|   |         |         | 2 N      | 15 E  | Gila and Salt River |
|   |         |         | 2 N      | 15 E  | Gila and Salt River |

The North West corner of this claim is approximately 1300 feet North and 3800 feet East of the SW corner of Section 36, Township 2 North, Range 15 East, Gila and Salt River Baseline and Meridian.

DATED AND POSTED on the ground this \_\_\_\_\_\_\_, 2020

BY: \amelowe

Agent: Dave Rowe:



The above map depicts the SPS - 95 Lode mining claim, which is located in Section(s) 1 / 36.

Township 1 / 2 North, Range 15 East. Gila and Salt River Baseline and Meridian, Gila County, Arizona.

The claim corners, end centers and Location monuments are marked by 2 inch by 5 foot wooden post with aluminum tags. The bearings and distances between claims and tie point are depicted on the map.

# PHOENIX, ARIZONA

### LOCATION NOTICE FOR LODE MINING CLAIM

|