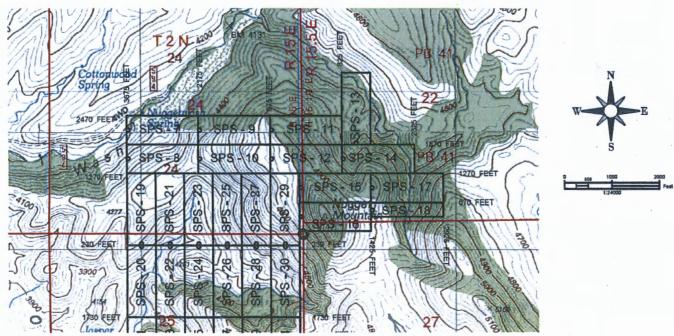

|

| Quarter | Section | Township | Range | Meridian            |
|---------|---------|----------|-------|---------------------|
| NW      | 25      | 2 N      | 15 E  | Gila and Salt River |
|         |         | 2 N      | _15 E | Gila and Salt River |
|         |         | 2 N      | 15 E  | Gila and Salt River |
|         |         | 2 N      | 15 E  | Gila and Salt River |

The North West corner of this claim is approximately 230 feet South and 3675 feet West of the SE corner of Section 24, Township 2 North, Range 15 East, Gila and Salt River Baseline and Meridian.

DATED AND POSTED on the ground this \_\_\_\_\_\_ day of \_\_\_\_\_\_\_, 202

BY: Due Rouse

Agent: Dave Rowe:



ne n.

Filed at the request of and return to: MXS, INC. 5900 Feedlot Rd. Winnemucca, Nevada 89445

200 MAR - 6 A ID WE PHOENIX ARIZONA

#### LOCATION NOTICE FOR LODE MINING CLAIM

| y          |
|------------|
| feet       |
| е          |
| one        |
| <u>5</u> , |
| aim        |
|            |
| 1          |

| Quarter | Section | Township | Range | Meridian            |
|---------|---------|----------|-------|---------------------|
| SW      | 24      | 2 N      | 15 E  | Gila and Salt River |
| SE      | 24      | 2 . N    | 15 E  | Gila and Salt River |
| NE      | 25      | 2 N      | 15 E  | Gila and Salt River |
| NW      | 25      | 2 N      | 15 E  | Gila and Salt River |

The North West corner of this claim is approximately 1270 feet North and 3075 feet West of the SE corne