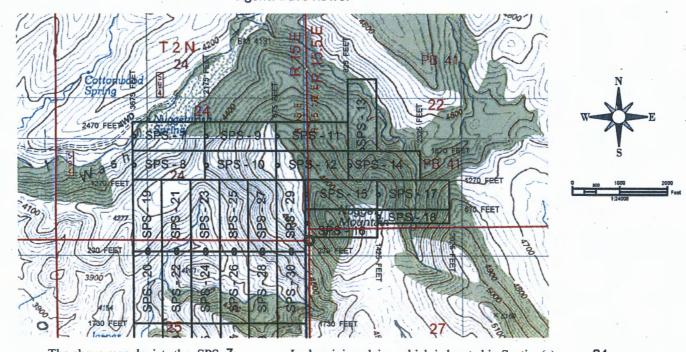

ithin Section 24, Township 2 North, Range 15 East, Gila and Salt River Baseline and Meridian, Gila County, Arizona, and this claim occupies the following quarter section(s), sections, Township and Range:

| Ouarter | Section | Township | Range | Meridian            |
|---------|---------|----------|-------|---------------------|
| SW      | 24      | 2 N      | 15 E  | Gila and Salt River |
| SE      | 24      | 2 N      | 15 E  | Gila and Salt River |
|         |         | 2 N      | 15 E  | Gila and Salt River |
|         |         | 2 N      | _15 E | Gila and Salt River |

The North West corner of this claim is approximately 2470 feet North and 3675 feet West of the SE corner of Section 24, Township 2 North, Range 15 East, Gila and Salt River Baseline and Meridian.

Agent: Dave Rowe:



The above map depicts the SPS 7 Lode mining claim, which is located in Section(s) 24

Township 2 North, Range 15 East. Gila and Salt River Baseline and Meridian, Gila County, Arizona.

The claim corners, end centers and Location monuments are marked by 2 inch by 2 inch by 5 foot wooden post with aluminum tags. The bearings and distances between claims and tie point are depicted on the map.

| Filed at the request of | and return to: |
|-------------------------|----------------|
| MXS, INC.               |                |
| 5900 Feedlot Rd.        |                |
| Winnemucca, Nevada      | 89445          |

|          | PH0ENIX | 2020 MAR | LM-AZ S |
|----------|---------|----------|---------|
|          | A       | 0        |         |
| NG CLAIM | RIZO    | D        | 200     |

#