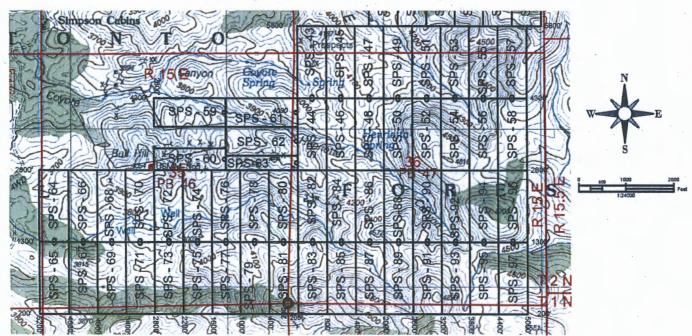

nty, Arizona, and this claim occupies the following quarter section(s), sections, Township and Range:

| Quarter | Section | Township | Range | Meridian            |
|---------|---------|----------|-------|---------------------|
| NE      | 35      | 2 N      | 15 E  | Gila and Salt River |
| NW      | 36      | 2 N      | 15 E  | Gila and Salt River |
|         |         | 2 N      | 15 E  | Gila and Salt River |
|         |         | 2 N      | 15 E  | Gila and Salt River |

The North West corner of this claim is approximately 4300 feet North and 1300 feet West of the SW corner of Section 36, Township 2 North, Range 15 East, Gila and Salt River Baseline and Meridian.

DATED AND POSTED on the ground this \_\_\_\_\_4 day of \_\_\_\_I

y of February, 202

BY: Danis Rome

Agent: Dave Rowe:



The above map depicts the SPS - 61 Lode mining claim, which is located in Section(s) 35 / 36.

Township 2 North, Range 15 East. Gila and Salt River Baseline and Meridian, Gila County, Arizona. The claim corners, end centers and Location monuments are marked by 2 inch by 5 foot wooden post with aluminum tags. The bearings and distances between claims and tie point are depicted on the map.

AMC 45 9538

AMC459539

Filed at the request of and return to: MXS, INC. 5900 Feedlot Rd. Winnemucca, Nevada 89445

RECEIVED
BEM-AZ STATE OFFICE
2010 NAR - 6 A 10: 53
PHOENIX, ARRZONA

### LOCATION NOTICE FOR LODE MINING CLAIM

| NOTICE IS HEREBY GIVEN that the SPS - 62 Lode mining claim has been located by Granite-Solid, LLC                                  |
|------------------------------------------