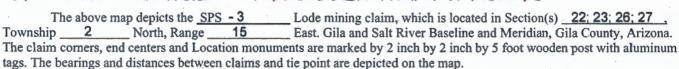

|
|                                                                |                                                                      |

| Quarter | Section | Township | Range | Meridian            |
|---------|---------|----------|-------|---------------------|
| SE      | 22      | 2 N      | 15 E  | Gila and Salt River |
| SW      | 23      | 2 N      | 15 E  | Gila and Salt River |
| NW      | 26      | 2 N      | 15 E  | Gila and Salt River |
| NE      | 27      | 2 N      | 15 E  | Gila and Salt River |

The North West corner of this claim is approximately <u>436</u> feet <u>South</u> and <u>1278</u> feet <u>West</u> from Bench Marker (Pid 20M, EL. 3781), situated in the SW1/4 of Section 23, Township <u>2</u> North, Range <u>15</u> East, Gila and Salt River B. & M.





BEM AZ STATE OFFICE

7070 NAR - 6 A ID: 47

PHOENEX. ARIZONA

#### LOCATION NOTICE FOR LODE MINING CLAIM

| NOTICE IS HEREBY GIVEN that the SPS - 4 Lode mining claim has been located by Granite-Solid, LLC                                |    |
|---------------------------------------------------------------------------------------------------------------------------------|----|
| whose current mailing address is 502 North Division Street, Carson City, Nevada 89702. The general course of this claim is      |    |
| North South and is approximately 600 feet in width and 1500 feet in length and contains approximately                           |    |
| 20.66 acres. This claims runs from the location monument on which the location notice is posted approximately 1495 fee          |    |
| in a