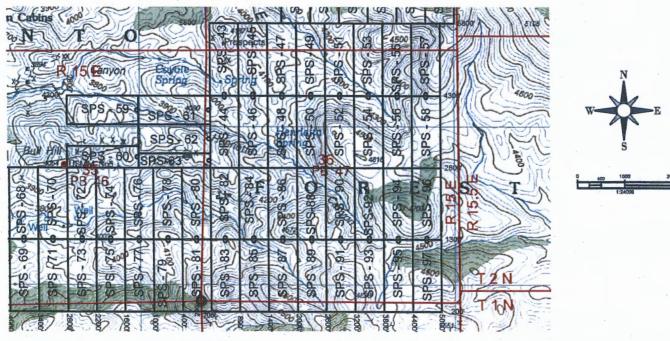

Baseline and Meridian, Gila County, Arizona, and this claim occupies the following quarter section(s), sections, Township and Range:

| Quarter | Section | Township | Range | Meridian            |
|---------|---------|----------|-------|---------------------|
| SW      | 25      | 2 N      | 15 E  | Gila and Salt River |
| SE      | 25      | 2 N      | 15 E  | Gila and Salt River |
| NE      | 36      | 2 N      | 15 E  | Gila and Salt River |
| NW      | 36      | 2 N      | 15 E  | Gila and Salt River |

The North West corner of this claim is approximately <u>5800</u> feet <u>North</u> and <u>2600</u> feet <u>East</u> of the <u>SW</u> corner of Section <u>36</u>, Township <u>2</u> North, Range <u>15</u> East, Gila and Salt River Baseline and Meridian.

BY: Dane Rome

Agent: Dave Rowe:



The above map depicts the SPS - 51 Lode mining claim, which is located in Section(s) 25 / 36.

Township 2 North, Range 15 East. Gila and Salt River Baseline and Meridian, Gila County, Arizona. The claim corners, end centers and Location monuments are marked by 2 inch by 2 inch by 5 foot wooden post with aluminum tags. The bearings and distances between claims and tie point are depicted on the map.

2020 MAR - 5 A 10

# LOCATION NOTICE FOR LODE MINING CLAIM

NOTICE IS HEREBY GIVEN that the SPS - 52 Lode mining claim has been located by Faranit Solid LLC whose current mailing address is 502 North Division Street, Carson City, Nevada 89702. The general course of this claim is North South and is approximately 600 feet in width and 1500 feet in length and contains approximately 20.66 acres. T