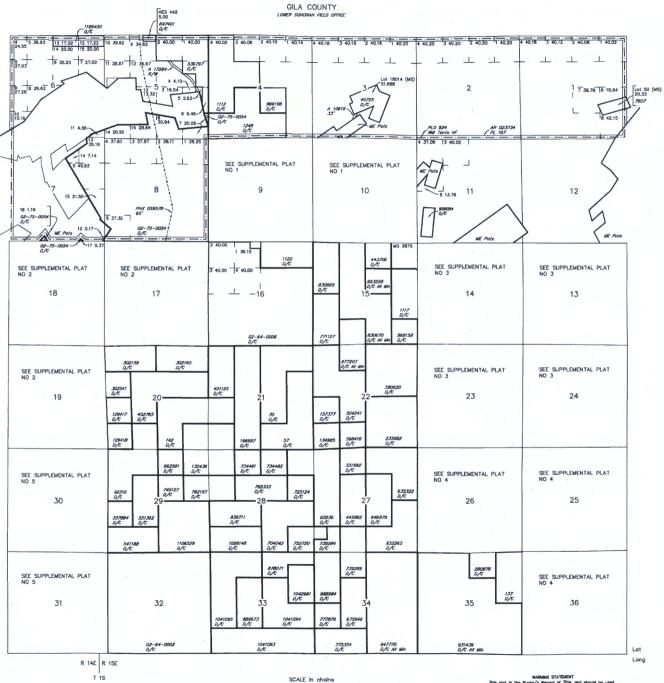

|     |    |        |
| _   |     |      |      |    |               |      |    |     |    |        |
|     |     |      | -    |    |               |      |    |     |    |        |
| ٠,  |     |      |      |    |               |      |    |     |    |        |
| _   |     |      |      |    |               |      |    |     |    |        |

| <br> |
|------|
|      |
| <br> |

SCALE in choins 10 5 0 10 20 50 60 This plot is the Bureou's Record of Title, and should be used only on a graphic display of the township survey data. Records hereon do not reflect title changes which may have been affacted by lotted movements of rheer or other boddes of with

CURRENT TO NW GSR Mer
4-19-2016 ACAD T 2 N
R 15½ E

### TOWNSHIP 1 NORTH RANGE 15 EAST OF THE GILA AND SALT RIVER MERIDIAN. ARIZONA



10 5 0 10 20 30

STATUS OF PUBLIC DOMAIN LAND AND MINERAL TITLES

| RESURVEY | ORIGINAL SURVEY |     |          |             |  |  |
|----------|-----------------|-----|----------|-------------|--|--|
| RACT NO  | T               | R   | SEC      | SUBDIVISION |  |  |
|          |                 | _   |          |             |  |  |
|          | _               | _   | $\vdash$ |             |  |  |
|          | _               | _   | $\vdash$ |             |  |  |
|          | _               | _   | $\vdash$ |             |  |  |
|          |                 | -   |          |             |  |  |
|          | _               | _   |          |             |  |  |
|          |                 |     |          |             |  |  |
|          |                 |     |          |