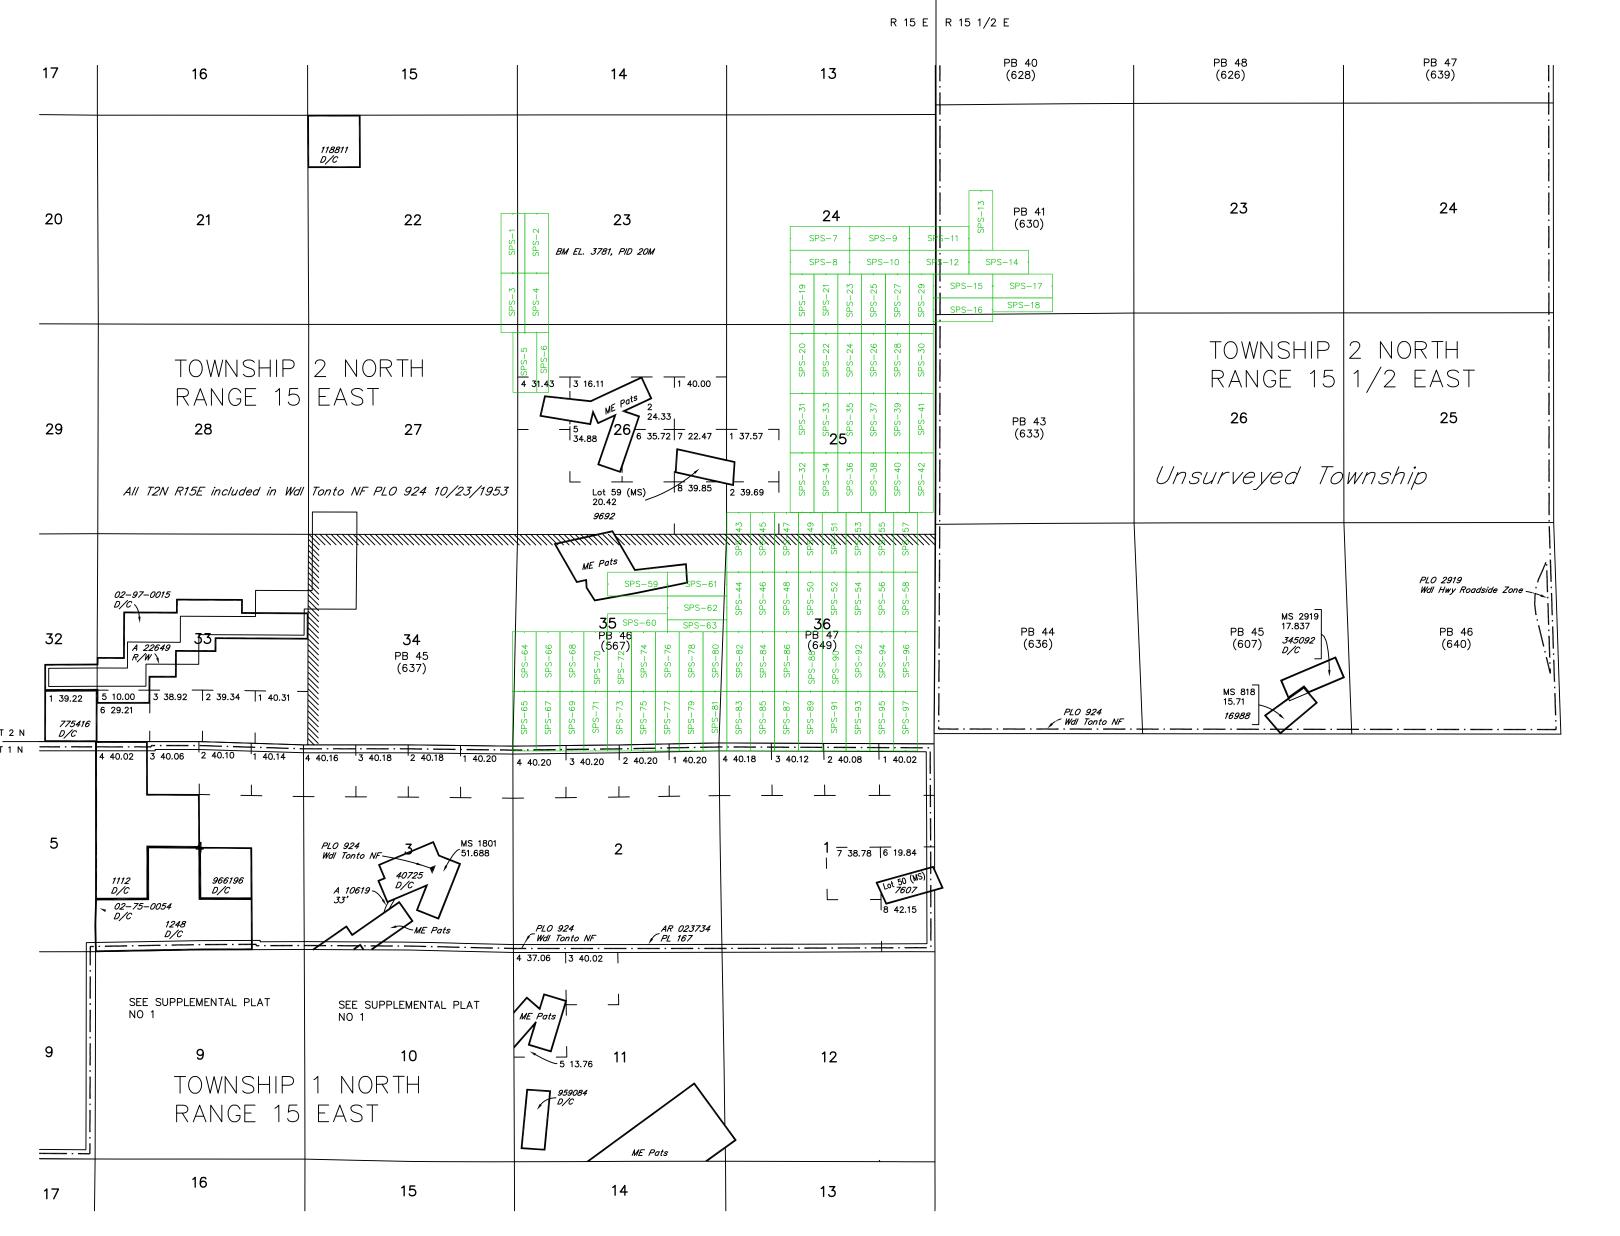

| 6 29.21                                                    |                      |                                                    |                                 | T 2N R 15%E<br>T 1N R 15%E                                                                                                                                                                                                 |

CURRENT TO LT GSR Mer

3-13-2017 ACAD T 2 N
R 15 E

TOWNSHIP 1 & 2 NORTH RANGE 15 & 15 1/2 EAST OF THE GILA AND SALT RIVER MERIDIAN, ARIZONA GILA COUNTY LOWER SONORAN FIELD OFFICE AMC 459478 - 459574 Mineral claims SPS-1 thru SPS-97



Remarks column from T 2 N, R 15 E

AMENDED PROTRACTION DIAGRAM, FILED 11/26/2013

MDS 165 SE

All Tp included in Wdl Tonto NF PLO 924 10/23/1953

All Tp included in Determination Area PL 167 AR 023734

A 22660 R/W Construction Roads and Trails

Sec 27: S1/2SW1/4SW1/4 Sec 32: S1/2NE1/4SW1/4

Sec 33: SE1/4NE1/4, S1/2SW1/4NE1/4, SE1/4SE1/4NW1/4, N1/2NE1/4SW1/4,

NE1/4NW1/4SW1/4, S1/2NW1/4SW1/4 Sec 34: NW1/4NW1/4, N1/2SW1/4NW1/4

GSR Mer CURRENT TO T \_\_\_\_2 N 3-13-2017

Remarks column from T 2 N, R 15 1/2 E

MDS 173 N1/2 174 51/2

AMENDED PROTRACTION DIAGRAM, FILED 11/26/2013

| CURRENT TO | NW   | GSR | Mer    |
|------------|------|-----|--------|
| 4 07 0010  | ACAD | T _ | 2 N    |
| 4-23-2019  |      | Ι   | 1514 5 |

Remarks column from T 1 N, R 15 E

MDS 161 NE 162 NW 163 SW

164 S