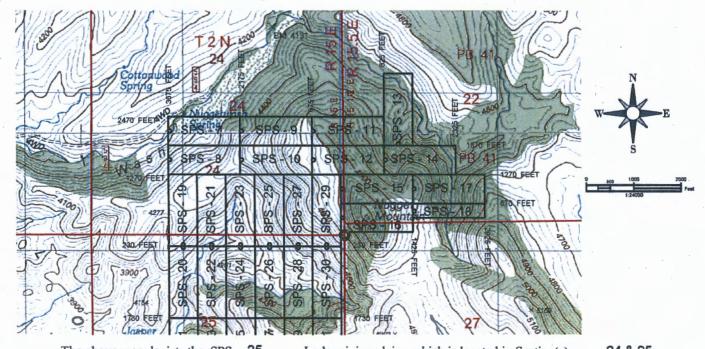

| Meridian                        | _                       |    |
| SE                       | 24                  | 2 N                | 15 E                  | Gila and Salt River             |                         |    |
| NE                       | 25                  | 2 N                | 15 E                  | Gila and Salt River             |                         |    |
|                          |                     |                    |                       |                                 |                         |    |

The North West corner of this claim is approximately 1270 feet North and 1875 feet West of the SE corner of Section 24, Township 2 North, Range 15 East, Gila and Salt River Baseline and Meridian.

Gila and Salt River Gila and Salt River



The above map depicts the SPS - 25 Lode mining claim, which is located in Section(s) 24 & 25.

Township 2 North, Range 15 East. Gila and Salt River Baseline and Meridian, Gila County, Arizona. The claim corners, end centers and Location monuments are marked by 2 inch by 2 inch by 5 foot wooden post with aluminum tags. The bearings and distances between claims and tie point are depicted on the map.

# BEM AZ STATE OFFICE

#### LOCATION NOTICE FOR LODE MINING CLAIM

| NOTICE IS HEREBY GIVEN that the SPS - 26 Lode mining claim has been located by Granite-Solid, LLC                            |
|------------------------------------------------------------------------------------------------------------------------------|
| whose current mailing address is 502 North Division Street, Carson Ci