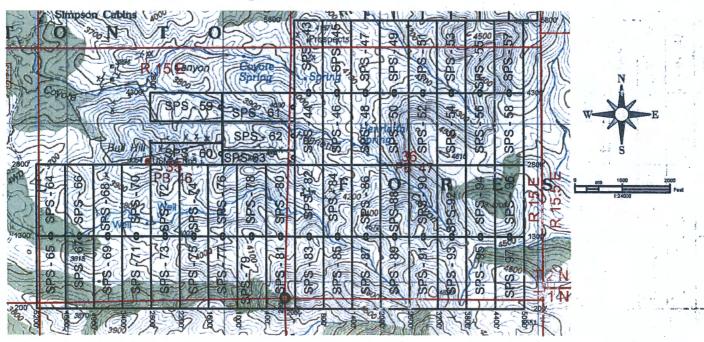

|

| Quarter | Section | Township | Range | Meridian            |  |
|---------|---------|----------|-------|---------------------|--|
| NW      | 35      | 2 N      | 15 E  | Gila and Salt River |  |
| SW      | 35      | 2 N      | 15 E  | Gila and Salt River |  |
|         |         | 2 N      | 15 E  | Gila and Salt River |  |
|         |         | 2 N      | 15 E  | Gila and Salt River |  |

The North West corner of this claim is approximately <u>2800</u> feet <u>North</u> and <u>3400</u> feet <u>West</u> of the <u>SW</u> corner of Section <u>36</u>, Township <u>2</u> North, Range <u>15</u> East, Gila and Salt River Baseline and Meridian.

DATED AND POSTED on the ground this \_\_\_\_\_ day of \_\_\_\_\_\_\_, 2020

BY: Dane Rowe

Agent: Dave Rowe:



The above map depicts the SPS - 70 Lode mining claim, which is located in Section(s) 35

Township 2 North, Range 15 East. Gila and Salt River Baseline and Meridian, Gila County, Arizona. The claim corners, end centers and Location monuments are marked by 2 inch by 2 inch by 5 foot wooden post with aluminum tags. The bearings and distances between claims and tie point are depicted on the map.

AMC459547

| PHOENIX, ARIZONA | 2020 MAR 6 | RECEIVED<br>BEM AZ STATE Q |
|------------------|------------|----------------------------|
| ARHZ             | _          | OHA                        |
| NO.              | A D. S     | OFFIS<br>OFFIS             |
| 200              | -          |                            |

### LOCATION NOTICE FOR LODE MINING CLAIM

NOTICE IS HEREBY GIVEN that the