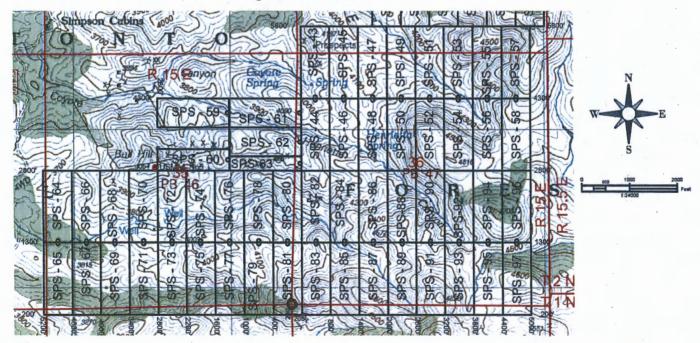

d Meridian, Gila County, Arizona, and this claim                   |
| occupies the following quarter section(s), sections, Township and Range:                                                           |

| Quarter | Section | Township | Range | Meridian            |
|---------|---------|----------|-------|---------------------|
| NE      | 35      | 2 N      | 15 E  | Gila and Salt River |
| NW      | 36      | 2 N      | 15 E  | Gila and Salt River |
| 9       |         | 2 N      | 15 E  | Gila and Salt River |
|         |         | 2 N      | _15 E | Gila and Salt River |

The North West corner of this claim is approximately 3700 feet North and 1300 feet West of the SW corner of Section 36, Township 2 North, Range 15 East, Gila and Salt River Baseline and Meridian.

Agent: Dave Rowe:



The above map depicts the SPS - 62 Lode mining claim, which is located in Section(s) 35 / 36.

Township 2 North, Range 15 East. Gila and Salt River Baseline and Meridian, Gila County, Arizona. The claim corners, end centers and Location monuments are marked by 2 inch by 5 foot wooden post with aluminum tags. The bearings and distances between claims and tie point are depicted on the map.

BEMAZ STATE OFFICE

2020 NAR -6 A D SI

PHOENIX, ARIZONA

### LOCATION NOTICE FOR LODE MINING CLAIM

NOTICE IS HEREBY GIVEN that the SPS - 63 Lode mining claim has been located by Granite-Solid, LLC whose current mailing address is 502 North Division Street, Carson City, Nevada 89702. The general course of this claim is East West and is approximately 300 feet in width and 1500 feet in length and contain