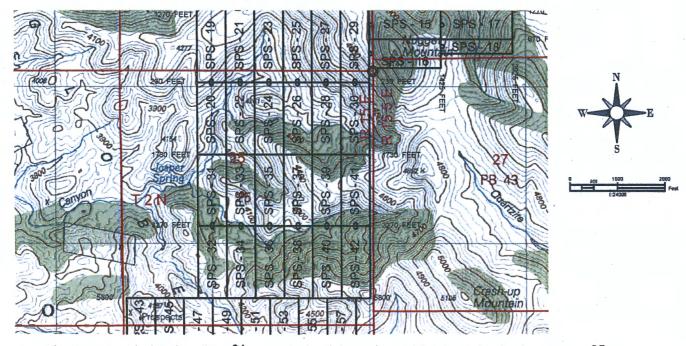

|                          |                           |                           |                          |                   |

| Quarter | Section | Township | Range | Meridian            |
|---------|---------|----------|-------|---------------------|
| NW      | 25      | 2 N      | 15 E  | Gila and Salt River |
| SW      | _ 25    | 2 N      | 15 E  | Gila and Salt River |
|         |         | 2 N      | 15 E  | Gila and Salt River |
|         |         | 2 N      | 15 E  | Gila and Salt River |

The North West corner of this claim is approximately 1730 feet South and 3675 feet West of the SE corner of Section 24, Township 2 North, Range 15 East, Gila and Salt River Baseline and Meridian.

February DATED AND POSTED on the ground this day of

Agent: Dave Rowe:



The above map depicts the SPS - 31 Lode mining claim, which is located in Section(s) North, Range 15 East. Gila and Salt River Baseline and Meridian, Gila County, Arizona. Township \_ The claim corners, end centers and Location monuments are marked by 2 inch by 5 foot wooden post with aluminum tags. The bearings and distances between claims and tie point are depicted on the map.

|                                                                                                               | LO