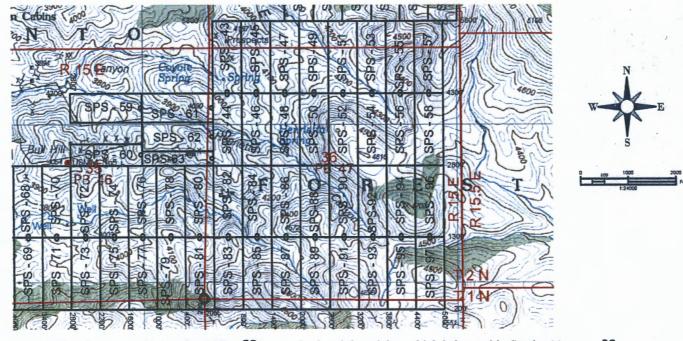

wing quarter section(s), sections, Township and Range:                                                     |

| Quarter | Section | Township | Range | Meridian            |
|---------|---------|----------|-------|---------------------|
| NE      | 36      | 2 N      | 15 E  | Gila and Salt River |
|         |         | 2 N      | 15 E  | Gila and Salt River |
|         |         | 2 N      | 15 E  | Gila and Salt River |
|         |         | 2 N      | 15 E  | Gila and Salt River |

The North West corner of this claim is approximately 4300 feet North and 4400 feet East of the SW corner of Section 36, Township 2 North, Range 15 East, Gila and Salt River Baseline and Meridian.

DATED AND POSTED on the ground this \_\_\_\_\_ day of \_\_\_\_

February , 2020

BY: Danefour

Agent: Dave Rowe:



The above map depicts the SPS - 58 Lode mining claim, which is located in Section(s) 36 Township 2 North, Range 15 East. Gila and Salt River Baseline and Meridian, Gila County, Arizona. The claim corners, end centers and Location monuments are marked by 2 inch by 2 inch by 5 foot wooden post with aluminum tags. The bearings and distances between claims and tie point are depicted on the map.

RECEIVED
BEH AZ STATE OFFICE
2020 MAR -6 A 10: 53
PHOENIX, ARIZONA

# LOCATION NOTICE FOR LODE MINING CLAIM

| NOTICE IS HEREBY GIVEN that the SPS - 59 Lode mining claim has been located by Granite-Solid, LLC                                  |
|------------------------------------------------------------------------------------------------------------------------------------|
| whose current mailing