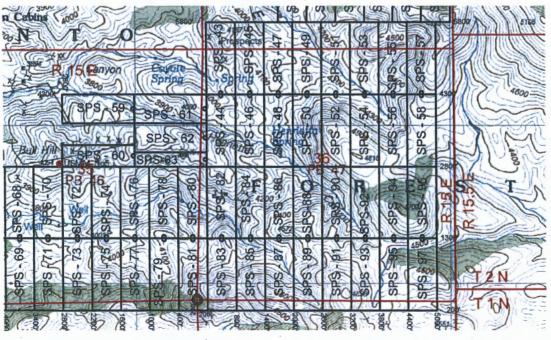

er Baseline and Meridian, Gila County, Arizona, and this claim occupies the following quarter section(s), sections, Township and Range:

| Quarter | Section | Township | Range | Meridian            |
|---------|---------|----------|-------|---------------------|
| NE      | 36      | 2 N      | 15 E  | Gila and Salt River |
|         |         | 2 N      | 15 E  | Gila and Salt River |
|         |         | 2 N      | 15 E  | Gila and Salt River |
|         |         | 2 N      | 15 E  | Gila and Salt River |

The North West corner of this claim is approximately 4300 feet North and 3800 feet East of the SW corner of Section 36 , Township 2 North, Range 15 East, Gila and Salt River Baseline and Meridian.

DATED AND POSTED on the ground this

4 day of <u>February</u>, 20

Agent: Dave Rowe:





The above map depicts the SPS - 56 Lode mining claim, which is located in Section(s) 36

Township 2 North, Range 15 East. Gila and Salt River Baseline and Meridian, Gila County, Arizona. The claim corners, end centers and Location monuments are marked by 2 inch by 2 inch by 5 foot wooden post with aluminum tags. The bearings and distances between claims and tie point are depicted on the map.

# LOCATION NOTICE FOR LODE MINING CLAIM

NOTICE IS HEREBY GIVEN that the SPS - 57 Lode mining claim has been located by Granite-Solid, LLG whose current mailing address is 502 North Division Street, Carson City, Nevada 89702. The general course of this claim is North South and is approximately 600 feet in width and 1500 feet in length and contains approximately 20.66 acres. This claims runs from t