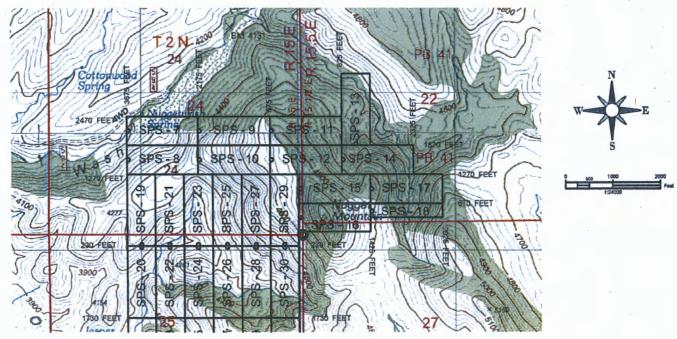

|          |

| Quarter | Section | Township | Range | Meridian            |
|---------|---------|----------|-------|---------------------|
| SW      | 22      | 2 N      | 15.5E | Gila and Salt River |
| SE      | 22      | 2 N      | 15.5E | Gila and Salt River |
|         |         | 2 N      | 15 E  | Gila and Salt River |
|         |         | 2 N      | 15 E  | Gila and Salt River |

The North West corner of this claim is approximately 1270 feet North and 1425 feet East of the SE corner of Section 24, Township 2 North, Range 15 East, Gila and Salt River Baseline and Meridian.

DATED AND POSTED on the ground this \_\_\_\_\_ day of \_\_\_\_ February

BY: Dane Rouse

Agent: Dave Rowe:



The above map depicts the SPS 17 Lode mining claim, which is located in Section(s) 22.

Township 2 North, Range 15.5 East. Gila and Salt River Baseline and Meridian, Gila County, Arizona. The claim corners, end centers and Location monuments are marked by 2 inch by 2 inch by 5 foot wooden post with aluminum tags. The bearings and distances between claims and tie point are depicted on the map.

#### LOCATION NOTICE FOR LODE MINING CLAIM

NOTICE IS HEREBY GIVEN that the SPS - 18 Lode mining claim has been located by Granite Solid, LLC whose current mailing address is 502 North Division Street, Carson City, Nevada 89702. The general course of this claim is East West and is approximately 350 feet in width and 1500 feet in length and contains approximately 12.38 acres. This claims runs from t