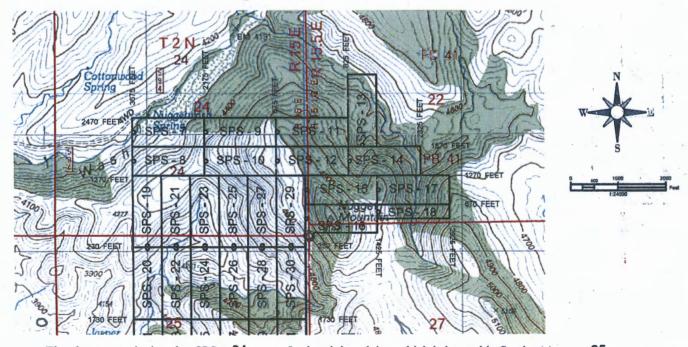

|                                                                         |

| Quarter | Section | Township | Range | Meridian            |
|---------|---------|----------|-------|---------------------|
| NE      | 25      | 2 N      | 15 E  | Gila and Salt River |
|         |         | 2 N      | 15 E  | Gila and Salt River |
|         |         | 2 N      | 15 E  | Gila and Salt River |
| *       |         | 2 N      | 15 E  | Gila and Salt River |

The North West corner of this claim is approximately 230 feet South and 2475 feet West of the SE corner of Section 24, Township 2 North, Range 15 East, Gila and Salt River Baseline and Meridian.

DATED AND POSTED on the ground this \_\_\_\_\_\_, 200

BY: Due Home

Agent: Dave Rowe:



AMC459502

Filed at the request of and return to: MXS, INC. 5900 Feedlot Rd. Winnemucca, Nevada 89445

PHOENIX. ARIZONA

#### LOCATION NOTICE FOR LODE MINING CLAIM

|                          |                     |                    |                       | m has been located by Gra       |                         |    |
|--------------------------|---------------------|--------------------|-----------------------|---------------------------------|-------------------------|----|
| whose current mailing a  | address is 502 No   | orth Division Str  | eet, Carson City, Nev | vada 89702. The general co      | urse of this claim is   |    |
| North Sout               | h and is approxi    | imately 600        | feet in width and     | 1500 feet in length and co      | ontains approximatel