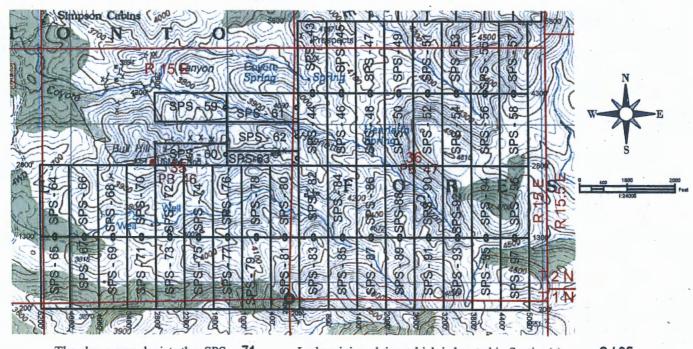

idian, Gila County, Arizona, and this claim occupies the following quarter section(s), sections, Township and Range:

| Quarter | Section | Township | Range | Meridian            |
|---------|---------|----------|-------|---------------------|
| NW      | 2       | 1 N      | 15 E  | Gila and Salt River |
| SW      | 35      | 2 N      | 15 E  | Gila and Salt River |
|         |         | 2 N      | 15 E  | Gila and Salt River |
| •       |         | 2 N      | 15 E  | Gila and Salt River |

The North West corner of this claim is approximately 1300 feet North and 3400 feet West of the SW corner of Section 36, Township 2 North, Range 15 East, Gila and Salt River Baseline and Meridian.

DATED AND POSTED on the ground this \_\_\_\_\_ day of \_\_\_\_ February

BY: Dan Rome

Agent: Dave Rowe:



The above map depicts the SPS - 71 Lode mining claim, which is located in Section(s) 2 / 35.

Township 1 / 2 North, Range 15 East. Gila and Salt River Baseline and Meridian, Gila County, Arizona. The claim corners, end centers and Location monuments are marked by 2 inch by 5 foot wooden post with aluminum tags. The bearings and distances between claims and tie point are depicted on the map.

BEH AZ STATE OFFIC

### LOCATION NOTICE FOR LODE MINING CLAIM

NOTICE IS HEREBY GIVEN that the SPS - 72 Lode mining claim has been located by Granite-Solid, LLC whose current mailing address is 502 North Division Street, Carson City, Nevada 89702. The general course of this claim is North South and is approximately 600 feet in width and 1500 feet in length and contains approximately 20.66 acres. This