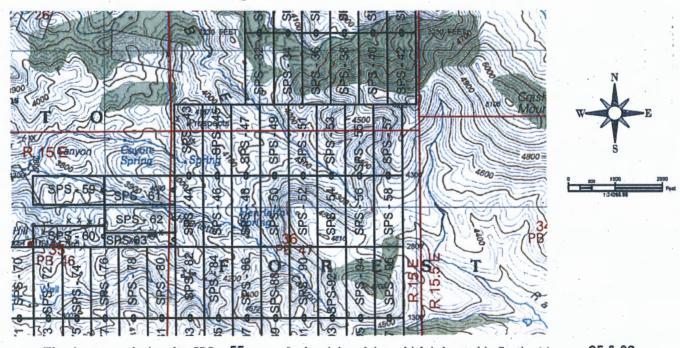

iver Baseline and Meridian, Gila County, Arizona, and this claim occupies the following quarter section(s), sections, Township and Range:

| Quarter | Section | Township | Range | Meridian            |
|---------|---------|----------|-------|---------------------|
| SE      | 25      | 2 N      | 15 E  | Gila and Salt River |
| NE      | 36      | 2 N      | 15 E  | Gila and Salt River |
|         |         | 2 N      | 15 E  | Gila and Salt River |
|         |         | 2 N      | 15 E  | Gila and Salt River |

The North West corner of this claim is approximately <u>5800</u> feet <u>North</u> and <u>3800</u> feet <u>East</u> of the <u>SW</u> corner of Section <u>36</u>, Township <u>2</u> North, Range <u>15</u> East, Gila and Salt River Baseline and Meridian.

BY: Dowe

Agent: Dave Rowe:



The above map depicts the SPS - 55 Lode mining claim, which is located in Section(s) \_\_\_\_ 25 & 36 \_\_,

Township \_\_\_ 2 \_\_\_ North, Range \_\_ 15 \_\_\_ East. Gila and Salt River Baseline and Meridian, Gila County, Arizona.

The claim corners, end centers and Location monuments are marked by 2 inch by 5 foot wooden post with aluminum tags. The bearings and distances between claims and tie point are depicted on the map.

BUM AZ STATE DEF

#### LOCATION NOTICE FOR LODE MINING CLAIM

NOTICE IS HEREBY GIVEN that the SPS - 56 Lode mining claim has been located by Granite-Soid, LEC whose current mailing address is 502 North Division Street, Carson City, Nevada 89702. The general course of this claim is North South and is approximately 600 feet in width and 1500 feet in length and cont