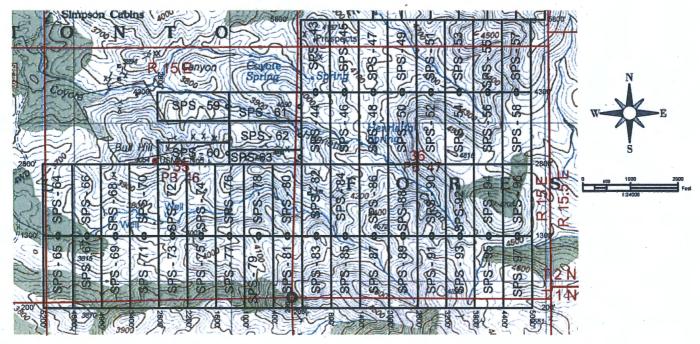

Arizona, and this claim occupies the following quarter section(s), sections, Township and Range:

| Quarter | Section | Township | Range | Meridian            |
|---------|---------|----------|-------|---------------------|
| NE      | 35      | 2 N      | 15 E  | Gila and Salt River |
| NW      | 35      | 2 N      | 15 E  | Gila and Salt River |
| SW      | 35      | 2 N      | 15 E  | Gila and Salt River |
| SE      | 35      | 2 N      | 15 E  | Gila and Salt River |

The North West corner of this claim is approximately 2800 feet North and 2800 feet West of the SW corner of Section 36, Township 2 North, Range 15 East, Gila and Salt River Baseline and Meridian.

DATED AND POSTED on the ground this \_\_\_\_\_ day of \_\_\_\_ February \_\_\_\_\_, 2020

BY: Dane Poure

Agent: Dave Rowe:



| PHOENI | 2020 MAR | BEM AZ |
|--------|----------|--------|
| X      | 6        | SIE    |
| ARIZ0  | AD       | F SH   |

### LOCATION NOTICE FOR LODE MINING CLAIM

NOTICE IS HEREBY GIVEN that the SPS - 73 Lode mining claim has been located by Granite-Solid, LLC whose current mailing address is 502 North Division Street, Carson City, Nevada 89702. The general course of this claim is North South and is approximately 600 feet in width and 1500 feet in length and contains approximately 20.66 acres. This claims runs from the location monument on which the location notice is posted approximately 1495 feet in a South direction to the South end line and 5 feet in a North direction to the North end line and 300 feet on each side of the center line of the claim. This claim is marked by six mon