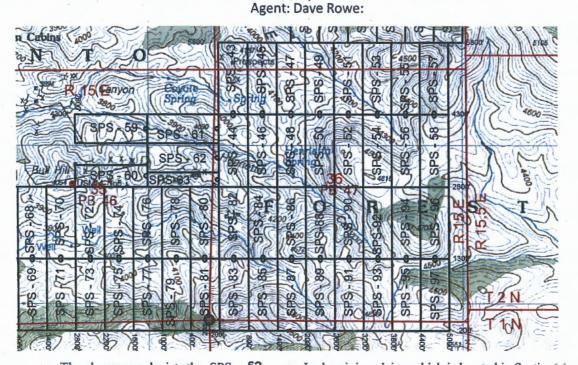

osted is situated within Section 36, Township 2 North, Range 15 East, Gila and Salt River Baseline and Meridian, Gila County, Arizona, and this claim occupies the following quarter section(s), sections, Township and Range:

| Quarter | Section | Township | Range | Meridian            |
|---------|---------|----------|-------|---------------------|
| NE      | 36      | 2 N      | 15 E  | Gila and Salt River |
| NW      | 36      | 2 N      | 15 E  | Gila and Salt River |
|         |         | 2 N      | 15 E  | Gila and Salt River |
|         |         | 2 N      | 15 E  | Gila and Salt River |

The North West corner of this claim is approximately 4300 feet North and 2600 feet East of the SW corner of Section 36, Township 2 North, Range 15 East, Gila and Salt River Baseline and Meridian.



The above map depicts the SPS - 52 Lode mining claim, which is located in Section(s) 36.

Township 2 North, Range 15 East. Gila and Salt River Baseline and Meridian, Gila County, Arizona. The claim corners, end centers and Location monuments are marked by 2 inch by 2 inch by 5 foot wooden post with aluminum tags. The bearings and distances between claims and tie point are depicted on the map.

PHOENIX: ARIZONA

Filed at the request of and return to: MXS, INC. 5900 Feedlot Rd. Winnemucca, Nevada 89445

# LOCATION NOTICE FOR LODE MINING CLAIM

NOTICE IS HEREBY GIVEN that the SPS - 53 Lode mining claim has been located by Granite-Solid, LLC whose current mailing address is 502 North Division Street, Carson City, Nevada 89702. The general course of this claim is South and is approximately 60