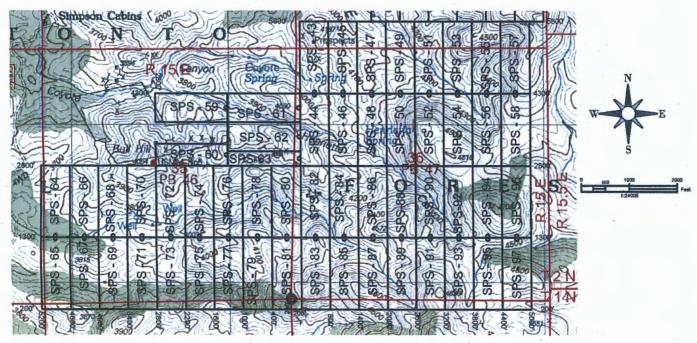

nge:                                                     |
|                                                                                                                              |

| Ouarter | Section | Township | Range | Meridian            |
|---------|---------|----------|-------|---------------------|
| NE      | 1       | 1 N      | 15 E  | Gila and Salt River |
| SE      | 36      | 2 N      | 15 E  | Gila and Salt River |
|         |         | 2 N      | 15 E  | Gila and Salt River |
|         |         | 2 N      | 15 E  | Gila and Salt River |

The North West corner of this claim is approximately 1300 feet North and 4400 feet East of the SW corner of Section 36, Township 2 North, Range 15 East, Gila and Salt River Baseline and Meridian.

BY: Dane Prane

Agent: Dave Rowe:



The above map depicts the SPS - 97 Lode mining claim, which is located in Section(s) 1 / 36.

Township 1 / 2 North, Range 15 East. Gila and Salt River Baseline and Meridian, Gila County, Arizona. The claim corners, end centers and Location monuments are marked by 2 inch by 5 foot wooden post with aluminum tags. The bearings and distances between claims and tie point are depicted on the map.

### DEPARTMENT OF THE INTERIOR BUREAU OF LAND MANAGEMENT Case Recordation Geographic Report with Land

Disposition is equal to AUTHORIZED, CANCELLED, EXPIRED, PENDING, REJECTED, RELINQUISHED, WITHDRAWN

and Meridian Township Range Section is equal to 14 0020N 0150E 022 , 14 0020N 0150E 023 , 14 0020N 0150E 024 , 14 0020N 0150E 025 , 14 0020N 0150E 026 , 14 0020N 0150E 027 , 14 0020N 0150E 035 , 14 00