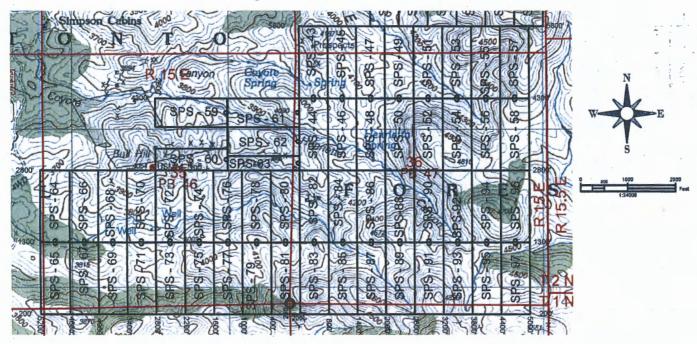

dian, Gila County, Arizona, and this claim                   |
| occupies the following quarter section(s), sections, Township and Range:                                                           |

| Quarter | Section | Township | Range  | Meridian            |
|---------|---------|----------|--------|---------------------|
| NE      | 35      | 2 N      | 15 E   | Gila and Salt River |
| NW      | 35      | 2 N      | _ 15 E | Gila and Salt River |
|         |         | 2 N      | 15 E   | Gila and Salt River |
|         |         | 2 N      | 15 E   | Gila and Salt River |

The North West corner of this claim is approximately 4300 feet North and 2800 feet West of the SW corner of Section 36, Township 2 North, Range 15 East, Gila and Salt River Baseline and Meridian.

Agent: Dave Rowe:



The above map depicts the SPS 59 Lode mining claim, which is located in Section(s) 35.

Township 2 North, Range 15 East. Gila and Salt River Baseline and Meridian, Gila County, Arizona. The claim corners, end centers and Location monuments are marked by 2 inch by 2 inch by 5 foot wooden post with aluminum tags. The bearings and distances between claims and tie point are depicted on the map.

PHOENIX ARIZONA

# LOCATION NOTICE FOR LODE MINING CLAIM

| NOTICE IS HEREBY GIVEN that the SPS - 60 Lode mining claim has been located by Granite-Solid, LLC                                  |
|------------------------------------------------------------------------------------------------------------------------------------|
| whose current mailing address is 502 North Division Street, Carson City,