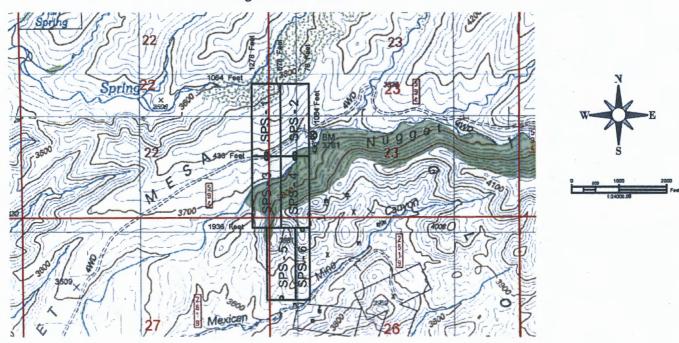

n, Gila County, Arizona, and this claim occupies the following quarter section(s), sections, Township and Range:

| Quarter | Section | Township | Range | Meridian            |
|---------|---------|----------|-------|---------------------|
| NW      | 23      | 2 N      | 15 E  | Gila and Salt River |
| SW      | 23      | 2 N      | 15 E  | Gila and Salt River |
|         |         | 2 N      | 15 E  | Gila and Salt River |
|         |         | 2 N      | 15. E | Gila and Salt River |

The North West corner of this claim is approximately 1064 feet North and 678 feet West from Bench Marker (Pid 20M, EL. 3781), situated in the SW1/4 of Section 23, Township 2 North, Range 15 East, Gila and Salt River B. & M.

DATED AND POSTED on the ground this \_\_\_\_\_ 5 \_\_\_ day of \_\_\_\_ February



The above map depicts the SPS - 2 Lode mining claim, which is located in Section(s) North, Range 15 East. Gila and Salt River Baseline and Meridian, Gila County, Arizona. The claim corners, end centers and Location monuments are marked by 2 inch by 2 inch by 5 foot wooden post with aluminum tags. The bearings and distances between claims and tie point are depicted on the map.

PHOENIX. ARIZONA.

#### LOCATION NOTICE FOR LODE MINING CLAIM

| NOTICE IS HEREBY GIVEN that the SPS - 3                        | Lode mining claim has been located by <u>Granite-Solid, LLC</u>      |
|----------------------------------------------------------------|----------------------------------------------------------------------|
| whose current mailing address is 502 North Division Street,    | Carson City,