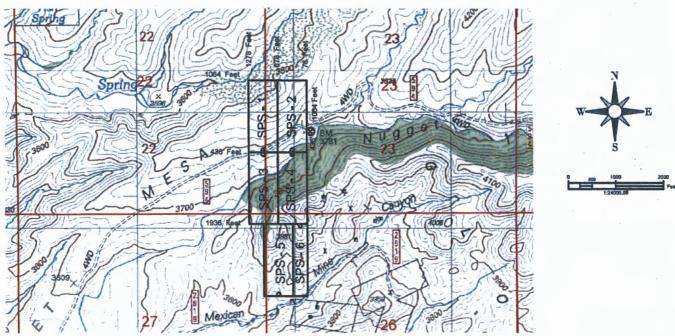

North, Range 15 East, Gila and Salt River Baseline and Meridian, Gila County, Arizona, and this claim occupies the following quarter section(s), sections, Township and Range:

| Quarter | Section | Township | Range | Meridian            |
|---------|---------|----------|-------|---------------------|
| NW      | 26      | 2 N      | 15 E  | Gila and Salt River |
| NE      | 27      | 2 N      | 15 E  | Gila and Salt River |
|         |         | 2 N      | 15 E  | Gila and Salt River |
|         |         | 2 N      | 15 E  | Gila and Salt River |

The North West corner of this claim is approximately 1936 feet South and 978 feet West from Bench Marker (Pid 20M, EL. 3781), situated in the SW1/4 of Section 23, Township 2 North, Range 15 East, Gila and Salt River B. & M.

Agent: Dave Rowe:



The above map depicts the SPS - 5 Lode mining claim, which is located in Section(s) 26 & 27.

Township 2 North, Range 15 East. Gila and Salt River Baseline and Meridian, Gila County, Arizona. The claim corners, end centers and Location monuments are marked by 2 inch by 5 foot wooden post with aluminum tags. The bearings and distances between claims and tie point are depicted on the map.

Filed at the request of and return to: MXS, Inc. 5900 Feedlot Rd. Winnemucca, Nevada 89445

DATED AND POSTED on the ground this \_

North, Range 15

tags. The bearings and distances between claims and tie point are depicted on the map.

PHOENIX. ARIZONA

#### LOCATION NOTICE FOR LODE MINING CLAIM

| NOTICE IS HEREBY GIVEN that the SPS - 6 Lode mining claim has been located by Granite-Solid, LLC