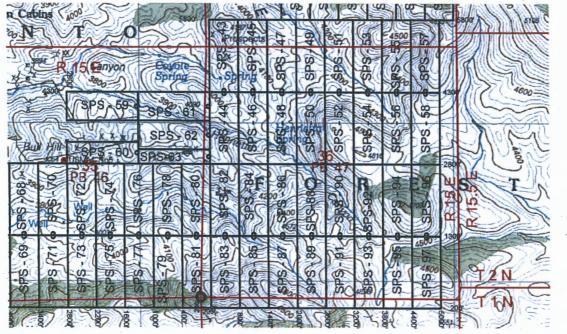

line and Meridian, Gila County, Arizona, and this claim occupies the following quarter section(s), sections, Township and Range:

| Quarter | Section | Township | Range | Meridian            |
|---------|---------|----------|-------|---------------------|
| SE      | 25      | 2 N      | 15 E  | Gila and Salt River |
| NE      | 36      | 2 N      | 15 E  | Gila and Salt River |
|         |         | 2 N      | 15 E  | Gila and Salt River |
| •       |         | 2 N      | 15 E  | Gila and Salt River |

The North West corner of this claim is approximately <u>5800</u> feet <u>North</u> 3200 \_\_ and \_\_\_ \_ feet \_ SW corner of Section 36 , Township 2 North, Range 15 East, Gila and Salt River Baseline and Meridian.

DATED AND POSTED on the ground this

day of February

Agent: Dave Rowe:



The above map depicts the SPS - 53 Lode mining claim, which is located in Section(s) North, Range 15 East. Gila and Salt River Baseline and Meridian, Gila County, Arizona. The claim corners, end centers and Location monuments are marked by 2 inch by 2 inch by 5 foot wooden post with aluminum tags. The bearings and distances between claims and tie point are depicted on the map.

| PHOE  | 2020 | B     |
|-------|------|-------|
| ENIX. | MAR  | NA    |
| -     | 6    | SIC   |
| ARIZO | A    |       |
| 1     | ਨ੍ਹ  | Lake. |

#### LOCATION NOTICE FOR LODE MINING CLAIM

| NOTICE IS HEREBY GIVEN that the SPS - 54 Lode mining claim has been located by Granite-Sid, LLC                              |
|--------------------------------------------------------------------------------------------