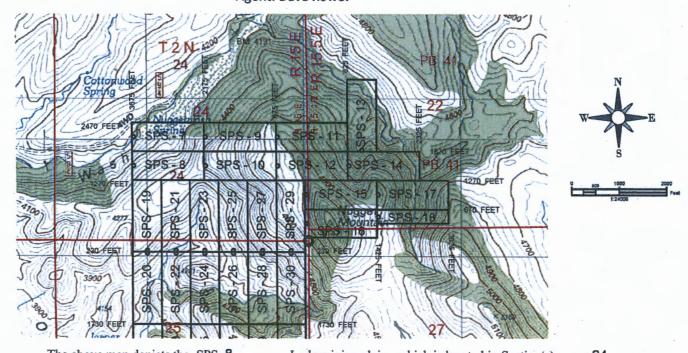

line and Meridian, Gila County, Arizona, and this claim occupies the following quarter section(s), sections, Township and Range:

| Quarter | Section | Township | Range | Meridian            |
|---------|---------|----------|-------|---------------------|
| SW      | 24      | 2 N      | 15 E  | Gila and Salt River |
| SE      | 24      | 2 N      | 15 E  | Gila and Salt River |
|         |         | 2 N      | 15 E  | Gila and Salt River |
|         |         | 2 N      | 15 E  | Gila and Salt River |

The North West corner of this claim is approximately 1870 feet North and 3675 feet West of the SE corner of Section 24, Township 2 North, Range 15 East, Gila and Salt River Baseline and Meridian.

DATED AND POSTED on the ground this \_\_\_\_\_ 9 day of \_\_\_\_ February

Agent: Dave Rowe:



The above map depicts the SPS 8 Lode mining claim, which is located in Section(s) North, Range \_\_\_\_15 \_\_\_ East. Gila and Salt River Baseline and Meridian, Gila County, Arizona. 2 The claim corners, end centers and Location monuments are marked by 2 inch by 2 inch by 5 foot wooden post with aluminum tags. The bearings and distances between claims and tie point are depicted on the map.

BEMAZ STATE BEFICE

1010 NAR - 6 A 10: 47

PHOENIX, ARIZONA,

#### LOCATION NOTICE FOR LODE MINING CLAIM

| NOTICE IS HEREBY GIVEN that the SPS - 9 Lode mining claim has been located by Granite-Solid, LLC                             |         |
|------------------------------------------------------------------------------------------------------------------------------|---------|
| whose current mai