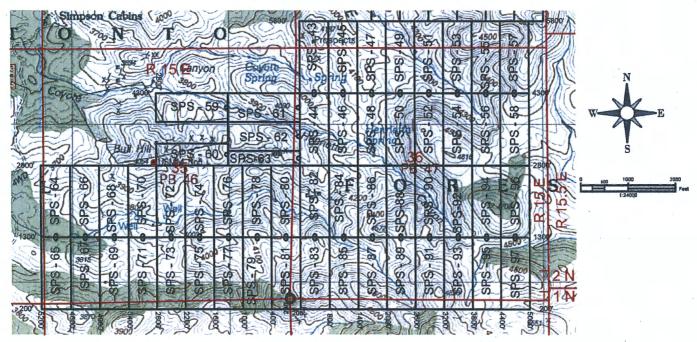

rizona, and this claim occupies the following quarter section(s), sections, Township and Range:

| Quarter | Section | Township | Range | Meridian            |
|---------|---------|----------|-------|---------------------|
| NW      | 2       | 1 N      | 15 E  | Gila and Salt River |
| SW      | 35      | . 2 N    | 15 E  | Gila and Salt River |
|         |         | 2 N      | 15 E  | Gila and Salt River |
|         |         | 2 N      | 15 E  | Gila and Salt River |

The North West corner of this claim is approximately 1300 feet North and 4000 feet West of the SW corner of Section 36, Township 2 North, Range 15 East, Gila and Salt River Baseline and Meridian.

DATED AND POSTED on the ground this \_\_\_\_\_ day of \_\_\_\_ February \_\_\_\_\_\_\_, 2020

BY: Dan Rome

Agent: Dave Rowe:



The above map depicts the SPS - 69 Lode mining claim, which is located in Section(s) 2/35.

Township 1/2 North, Range 15 East. Gila and Salt River Baseline and Meridian, Gila County, Arizona. The claim corners, end centers and Location monuments are marked by 2 inch by 2 inch by 5 foot wooden post with aluminum tags. The bearings and distances between claims and tie point are depicted on the map.

## BEMAZ STATE OFFICE

### LOCATION NOTICE FOR LODE MINING CLAIM

| NOTICE IS HEREBY GIVEN that the SPS - 70 Lode mining claim has been located by Granite-Solid, LLC                               |
|---------------------------------------------------------------------------------------------------------------------------------|
| whose current mailing address is 502 North Division Street, Carso