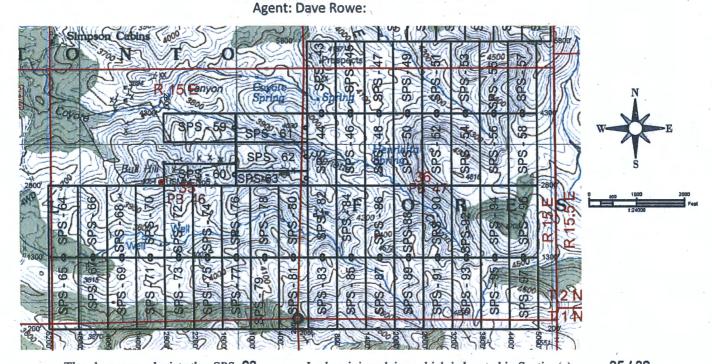

d within Section 36, Township 2 North, Range 15 East, Gila and Salt River Baseline and Meridian, Gila County, Arizona, and this claim occupies the following quarter section(s), sections, Township and Range:

| Ouarter | Section | Township | Range | Meridian            |
|---------|---------|----------|-------|---------------------|
| NE      | 35      | 2 N      | 15 E  | Gila and Salt River |
| NW      | 36      | 2 N      | 15 E  | Gila and Salt River |
|         |         | 2 N      | 15 E  | Gila and Salt River |
|         |         | 2 N      | 15 E  | Gila and Salt River |

The North West corner of this claim is approximately 3100 feet North and 1300 feet West of the SW corner of Section 36, Township 2 North, Range 15 East, Gila and Salt River Baseline and Meridian.

BY: Dans Poure



The above map depicts the SPS 63 Lode mining claim, which is located in Section(s) 35/36.

Township 2 North, Range 15 East. Gila and Salt River Baseline and Meridian, Gila County, Arizona. The claim corners, end centers and Location monuments are marked by 2 inch by 2 inch by 5 foot wooden post with aluminum tags. The bearings and distances between claims and tie point are depicted on the map.

| PHOENIX, A | 2020 MAR -6 | BUM AZ STAI |
|------------|-------------|-------------|
| ARIZO      |             | 60 C        |
| 2          | 4           | 14.4        |
| TS         | C.FR        |             |

### LOCATION NOTICE FOR LODE MINING CLAIM

NOTICE IS HEREBY GIVEN that the SPS - 64 Lode mining claim has been located by Granite-Solid, LLC whose current mailing address is 502 North