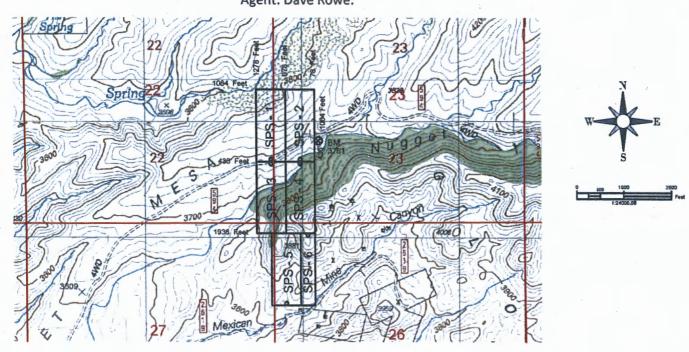

|
|                                                                                                                                |

| Quarter | Section | Township | Range | Meridian            |
|---------|---------|----------|-------|---------------------|
| NE      | 22      | 2 N      | 15 E  | Gila and Salt River |
| SE      | 22      | 2 N      | 15 E  | Gila and Salt River |
| NW      | 23      | 2 N      | 15 E  | Gila and Salt River |
| SW      | 23      | 2 N      | 15 E  | Gila and Salt River |

The North West corner of this claim is approximately <u>1064</u> feet <u>North</u> and <u>1278</u> feet <u>West</u> from Bench Marker (Pid 20M, EL. 3781), situated in the SW1/4 of Section 23, Township <u>2</u> North, Range <u>15</u> East, Gila and Salt River B. & M.

Agent: Dave Power



The above map depicts the SPS - 1 Lode mining claim, which is located in Section(s) 22 & 23.

Township 2 North, Range 15 East. Gila and Salt River Baseline and Meridian, Gila County, Arizona. The claim corners, end centers and Location monuments are marked by 2 inch by 2 inch by 5 foot wooden post with aluminum tags. The bearings and distances between claims and tie point are depicted on the map.

| Filed at the request of | and return to: |
|-------------------------|----------------|
| MXS, Inc.               |                |
| 5900 Feedlot Rd.        |                |
| Winnemucca, Nevada      | 89445          |

LOCATION NOTICE FOR LODE MINING CLAIM

Lode mining claim has been located by Granite-Solid, LLC NOTICE IS HEREBY GIVEN that the \_\_\_SPS - 2 whose current mailing address