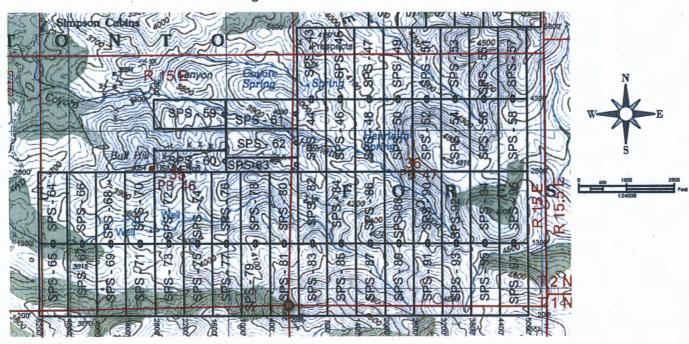

|

| Quarter | Section | Township | Range | Meridian            |
|---------|---------|----------|-------|---------------------|
| NE      | 35      | 2 N      | 15 E  | Gila and Salt River |
| NW      | 35      | 2 N      | 15 E  | Gila and Salt River |
|         |         | 2 N      | 15 E  | Gila and Salt River |
|         |         | 2 N      | 15 E  | Gila and Salt River |

The North West corner of this claim is approximately 3250 feet North and 2800 feet West of the SW corner of Section 36, Township 2 North, Range 15 East, Gila and Salt River Baseline and Meridian.

DATED AND POSTED on the ground this \_\_\_\_\_ day of \_\_\_\_\_ February \_\_\_\_\_\_, 202

BY: Dane Poure

Agent: Dave Rowe:



The above map depicts the SPS - 60 Lode mining claim, which is located in Section(s) \_\_\_\_\_35 \_\_\_\_.

Township \_\_\_\_2 North, Range \_\_\_\_15 East. Gila and Salt River Baseline and Meridian, Gila County, Arizona.

The claim corners, end centers and Location monuments are marked by 2 inch by 5 foot wooden post with aluminum tags. The bearings and distances between claims and tie point are depicted on the map.

## BLM AZ STATE OFF 7020 MAR - 6 A 10: PHOENIX: ARIZON

### LOCATION NOTICE FOR LODE MINING CLAIM

NOTICE IS HEREBY GIVEN that the SPS - 61 Lode mining claim has been located by Granite-Schol, LEC whose current mailing address is 502 North Division Street, Carson City, Nevada 89702. The general course of this claim is East West and is approximately 600 feet in width and 15