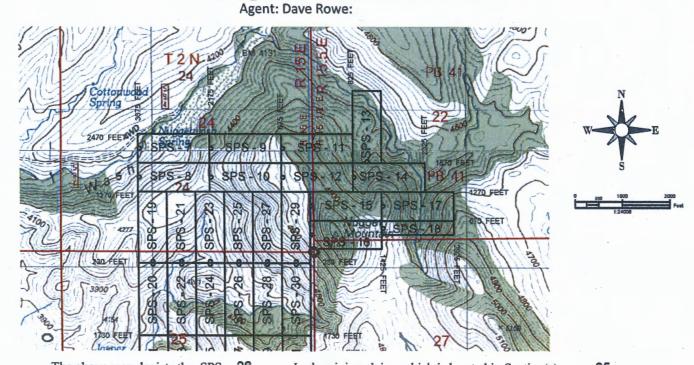

tions, Township and Range:                                                     |
|                                                                                                                              |

| Quarter | Section | Township | Range | Meridian            |
|---------|---------|----------|-------|---------------------|
| NE      | 25      | 2 N      | 15 E  | Gila and Salt River |
|         |         | 2 N      | 15 E  | Gila and Salt River |
|         |         | 2 N      | 15 E  | Gila and Salt River |
|         |         | 2 N      | 15 E  | Gila and Salt River |

The North West corner of this claim is approximately 230 feet South and 1875 feet West of the SE corner of Section 24, Township 2 North, Range 15 East, Gila and Salt River Baseline and Meridian.

BY: Lauflowe



RECEIVED
RECEIVED
RECEIVED
RECEIVED
RECEIVED
RECEIVED
RECEIVED
RECEIVED
RECEIVED
RECEIVED
RECEIVED
RECEIVED
RECEIVED
RECEIVED
RECEIVED
RECEIVED
RECEIVED
RECEIVED
RECEIVED
RECEIVED
RECEIVED
RECEIVED
RECEIVED
RECEIVED
RECEIVED
RECEIVED
RECEIVED
RECEIVED
RECEIVED
RECEIVED
RECEIVED
RECEIVED
RECEIVED
RECEIVED
RECEIVED
RECEIVED
RECEIVED
RECEIVED
RECEIVED
RECEIVED
RECEIVED
RECEIVED
RECEIVED
RECEIVED
RECEIVED
RECEIVED
RECEIVED
RECEIVED
RECEIVED
RECEIVED
RECEIVED
RECEIVED
RECEIVED
RECEIVED
RECEIVED
RECEIVED
RECEIVED
RECEIVED
RECEIVED
RECEIVED
RECEIVED
RECEIVED
RECEIVED
RECEIVED
RECEIVED
RECEIVED
RECEIVED
RECEIVED
RECEIVED
RECEIVED
RECEIVED
RECEIVED
RECEIVED
RECEIVED
RECEIVED
RECEIVED
RECEIVED
RECEIVED
RECEIVED
RECEIVED
RECEIVED
RECEIVED
RECEIVED
RECEIVED
RECEIVED
RECEIVED
RECEIVED
RECEIVED
RECEIV