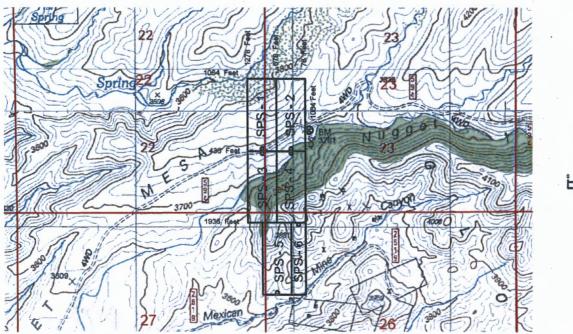

|
|                                                                |                                                                      |

| Quarter | Section | Township | Range | Meridian            |
|---------|---------|----------|-------|---------------------|
| SE      | 22      | 2 N      | 15 E  | Gila and Salt River |
| SW      | 23      | 2 N      | 15 E  | Gila and Salt River |
| NW      | 26      | 2 N      | 15 E  | Gila and Salt River |
| NE      | 27      | 2 N      | 15 E  | Gila and Salt River |

The North West corner of this claim is approximately <u>436</u> feet <u>South</u> and <u>1278</u> feet <u>West</u> from Bench Marker (Pid 20M, EL. 3781), situated in the SW1/4 of Section 23, Township <u>2</u> North, Range <u>15</u> East, Gila and Salt River B. & M.





BEM AZ STATE OFFICE

7070 NAR - 6 A ID: 47

PHOENEX. ARIZONA

#### LOCATION NOTICE FOR LODE MINING CLAIM

| NOTICE IS HEREBY GIVEN that the SPS - 4 Lode mining claim has been located by Granite-Solid, LLC                                |    |
|---------------------------------------------------------------------------------------------------------------------------------|----|
| whose current mailing address is 502 North Division Street, Carson City, Nevada 89702. The general course of this claim is      |    |
| North South and is approximately 600 feet in width and 1500 feet in length and contains approximately                           |    |
| 20.66 acres. This claims runs from the location monument on which the location notice is posted approximately 1495 fee          |    |
| in