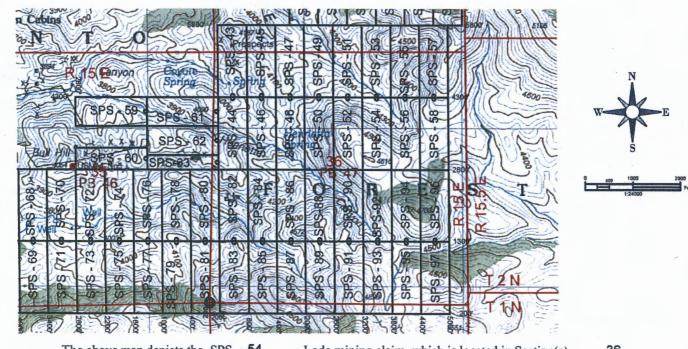

ridian, Gila County, Arizona, and this claim             |
| occupies the following quarter section(s), sections, Township and Range:                                                     |

| Quarter | Section | Township | Range | Meridian            |
|---------|---------|----------|-------|---------------------|
| NE      | 36      | 2 N      | 15 E  | Gila and Salt River |
|         |         | 2 N      | 15 E  | Gila and Salt River |
|         |         | 2 N      | 15 E  | Gila and Salt River |
|         |         | 2 N      | 15 E  | Gila and Salt River |

The North West corner of this claim is approximately 4300 feet North and 3200 feet East of the SW corner of Section 36, Township 2 North, Range 15 East, Gila and Salt River Baseline and Meridian.

BY: Dane Pouce

Agent: Dave Rowe:



The above map depicts the SPS - 54 Lode mining claim, which is located in Section(s) 36.

Township 2 North, Range 15 East. Gila and Salt River Baseline and Meridian, Gila County, Arizona. The claim corners, end centers and Location monuments are marked by 2 inch by 5 foot wooden post with aluminum tags. The bearings and distances between claims and tie point are depicted on the map.

MC459532

Filed at the request of and return to: MXS, INC. 5900 Feedlot Rd. Winnemucca, Nevada 89445

BEM AZ STATE OF

2028 MAR - 6 A K

#### LOCATION NOTICE FOR LODE MINING CLAIM

NOTICE IS HEREBY GIVEN that the SPS - 55 Lode mining claim has been located by Ganite-Solid, LEC whose current mailing address is 502 North Division Street, Carson City, Nevada 89702. The general course of his claim is North South