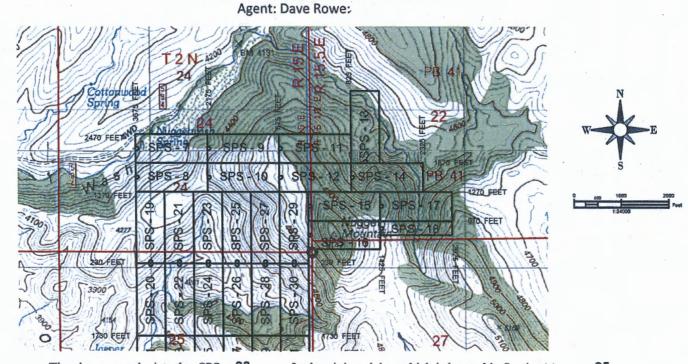

d Salt River Baseline and Meridian, Gila County, Arizona, and this claim occupies the following quarter section(s), sections, Township and Range:

| Quarter | Section | Township | Range | Meridian            |
|---------|---------|----------|-------|---------------------|
| NE      | 25      | 2 N      | 15 E  | Gila and Salt River |
|         |         | 2 N      | 15 E  | Gila and Salt River |
|         |         | 2 N      | 15 E  | Gila and Salt River |
|         |         | 2 N      | 15 E  | Gila and Salt River |

The North West corner of this claim is approximately 230 feet South and 1275 feet West of the SE corner of Section 24. Township 2 North, Range 15 East, Gila and Salt River Baseline and Meridian.

DATED AND POSTED on the ground this 10 day of February , 2020

BY: Duellouse



The above map depicts the SPS - 28 Lode mining claim, which is located in Section(s) \_\_\_\_\_\_\_ 2 North, Range \_\_\_\_\_\_ 15 East. Gila and Salt River Baseline and Meridian, Gila County, Arizona. The claim corners, end centers and Location monuments are marked by 2 inch by 2 inch by 5 foot wooden post with aluminum tags. The bearings and distances between claims and tie point are depicted on the map.

HOENIX; ARIZONA

# LOCATION NOTICE FOR LODE MINING CLAIM

| whose current mailing address is _502 North Division Street, Carson City, Nevada 89702. The general course of this claim is