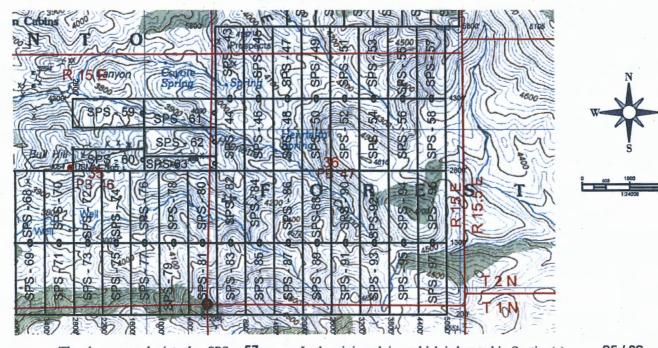

Baseline and Meridian, Gila County, Arizona, and this claim occupies the following quarter section(s), sections, Township and Range:

| Quarter | Section | Township | Range | Meridian            |
|---------|---------|----------|-------|---------------------|
| SE      | 25      | 2 N      | 15 E  | Gila and Salt River |
| NE      | 36      | 2 N      | 15 E  | Gila and Salt River |
|         |         | 2 N      | 15 E  | Gila and Salt River |
|         |         | 2 N      | 15 E  | Gila and Salt River |

The North West corner of this claim is approximately <u>5800</u> feet <u>North</u> and <u>4400</u> feet <u>East</u> of the <u>SW</u> corner of Section <u>36</u>, Township <u>2</u> North, Range <u>15</u> East, Gila and Salt River Baseline and Meridian.

BY: Dave Rowe

Agent: Dave Rowe:



The above map depicts the SPS - 57 Lode mining claim, which is located in Section(s) 25 / 36.

Township 2 North, Range 15 East. Gila and Salt River Baseline and Meridian, Gila County, Arizona. The claim corners, end centers and Location monuments are marked by 2 inch by 2 inch by 5 foot wooden post with aluminum tags. The bearings and distances between claims and tie point are depicted on the map.

PHOENIX. ARIZONA

# LOCATION NOTICE FOR LODE MINING CLAIM

| NOTICE IS HEREBY GIVEN that the SPS - 58 Lode mining claim has been located by Granite-Solid, LLC                            |
|------------------------------------------------------------------------------------------------------------------------------|
| whose current mailing address is 502 North Division Street, Carson City, Neva