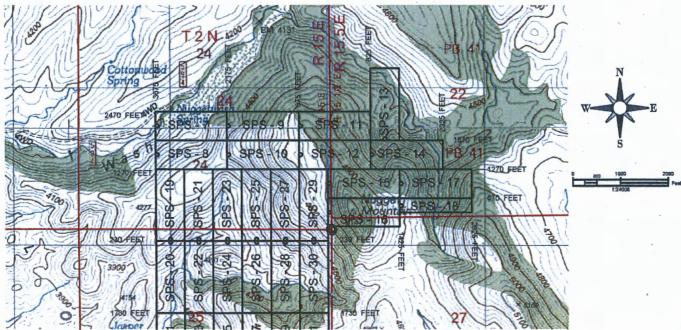

, sections, Township and Range:                                                         |
|                                                                                                                                  |

| Quarter | Section | Township | Range | Meridian            |
|---------|---------|----------|-------|---------------------|
| SE      | 24      | 2 N      | 15 E  | Gila and Salt River |
| NE      | 25      | 2 N      | 15 E  | Gila and Salt River |
|         |         | 2 N      | 15 E  | Gila and Salt River |
|         |         | 2 N      | 15 E  | Gila and Salt River |

The North West corner of this claim is approximately 1270 feet North and 2475 feet West of the SE corner of Section 24, Township 2 North, Range 15 East, Gila and Salt River Baseline and Meridian.



The above map depicts the SPS - 23 Lode mining claim, which is located in Section(s) 24 & 25.

Township 2 North, Range 15 East. Gila and Salt River Baseline and Meridian, Gila County, Arizona.

The claim corners, end centers and Location monuments are marked by 2 inch by 5 foot wooden post with aluminum tags. The bearings and distances between claims and tie point are depicted on the map.

AMC 459501

Filed at the request of and return to: MXS, INC. 5900 Feedlot Rd. Winnemucca, Nevada 89445

2020 MAR -6 A ID: 48

#### LOCATION NOTICE FOR LODE MINING CLAIM

|                                                            | Lode mining claim has been located by Granite-Solid, LLC                |
|------------------------------------------------------------|------------------------------------